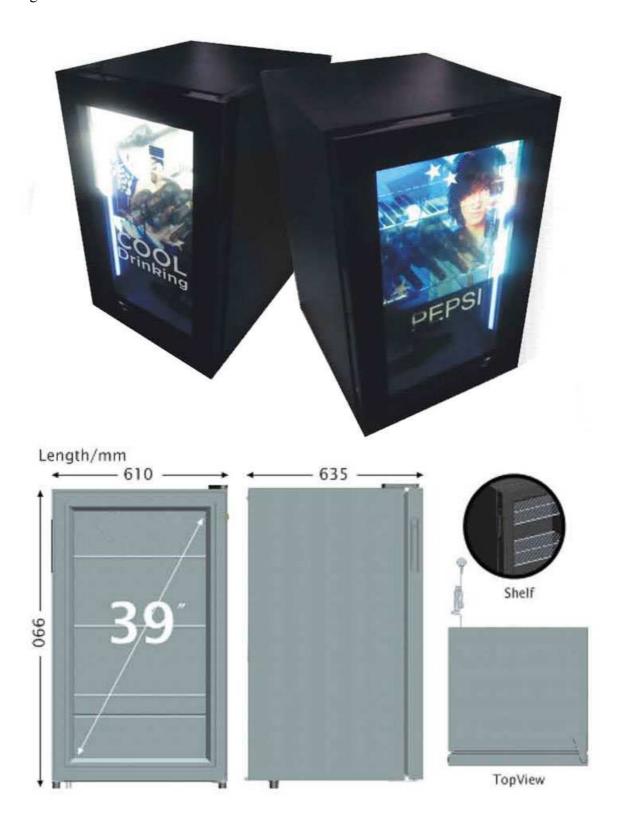

#### 1.1 Overview

The STF-3901 is a 155 litre refrigerator with a 39" transparent LCD monitor fitted into the door. The transparent display allows advertising, whilst still displaying the fridge contents.

### 1.2 General Specifications

| Panel Details            | Size                 | 39" Diagonal (Portrait) |
|--------------------------|----------------------|-------------------------|
|                          | Native Resolution    | 1080 x 1920             |
|                          | Backlight Type       | LED                     |
|                          | Viewing Angle        | H: 170°, V:170° (Typ.)  |
|                          |                      |                         |
| Fridge Details           | Body Dimensions      | 990 x 610 x 635mm       |
|                          | Feet Height          | 15mm                    |
|                          | Capacity             | 155 litres              |
|                          | Temperature Range    | -3~8°C                  |
|                          | Refrigerant          | Honeywell R134a         |
|                          | Body Colour          | Black                   |
|                          | Glass type           | Anti-condensation       |
|                          |                      |                         |
| Built-in media<br>player | O/S                  | Android 2.3             |
|                          | Storage              | SD Card (USB updatable) |
|                          | Network Options      | WiFi, LAN               |
|                          | Video Format Support | Mpeg1, 2 and 4, Jpeg    |
|                          | Video Resolution     | 720p                    |
|                          | Audio Format Support | MP3                     |
|                          |                      |                         |
| Power Interface          | Power Input          | 220V AC                 |
|                          |                      |                         |
| Weight                   | Net Weight           | 80Kg                    |
|                          | Gross Weight         | 95Kg                    |

## 2. Image

STF-3901 Page 3 of 3